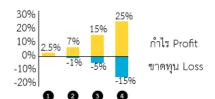

- 6. What is your risk tolerance?
  - a. Focus on opportunity in preserving original investment safely and receiving small consistent return
  - b. Focus on opportunity in receiving consistent return but may take risk of losing some original investment
  - c. Focus on opportunity in receiving higher return but may take risk of losing more original investment
  - d. Focus on the highest long-term return but may take risk of losing most of the original investment
- 7. When considering sample picture below showing the potential returns of different investment portfolio, which investment portfolio are you most willing to invest in?

- a. Investment portfolio 1 (has chance to receive 2.5% return without any loss)
- b. Investment portfolio 2 (has chance to receive 7% highest return but may lose up to 1%)
- c. Investment portfolio 3 (has chance to receive 15% highest return but may
- d. Investment portfolio 4 (has chance to receive 25% highest return but may lose up to 15%)
- 8. If you invest in assets that have chances to receive high return but also have chances to receive high loss, how would you feel?
  - a. Worried and afraid of loss
- b. Uneasy but somehow understand
- c. Understand and accept the fluctuations return may increase
- d Not concerned about the large potential loss and expect that the
- 9. In which proportion will you be anxious or unacceptable when the value of your investment has decreased?
  - a. 5% or less
- b. More than 5%-10%
- c. More than 10%-20% d. More than 20%